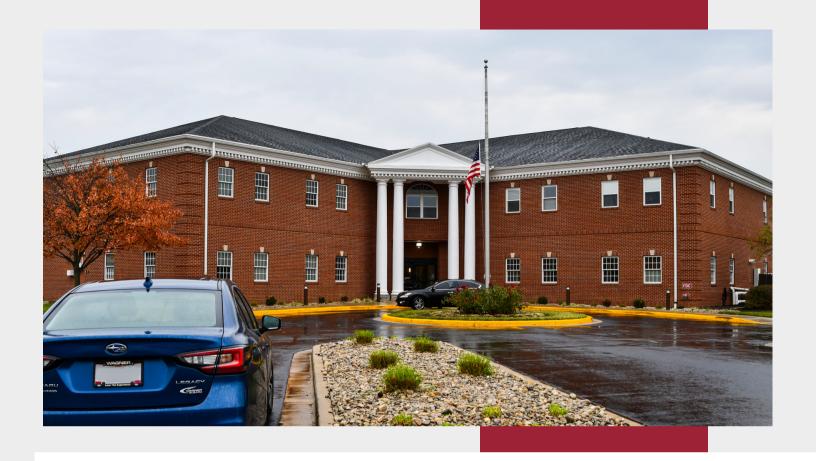

## HYATT PSC RELOCATES TO A BETTER AND MORE CONVENIENT SPACE

The Hyatt Patient Service Center is relocating from the 1st floor to the 2nd floor of the same building on February 13th, with the new space opening its doors on February 14th. The move to Suite 206 brings a larger waiting room and improved accessibility, positioned next to the building's entrance. This move reflects our dedication to meeting the growing needs of our patients, offering a more spacious and convenient environment. We look forward to welcoming you to the new Hyatt PSC.

Hyatt Center

CompuNet Connect Page 2